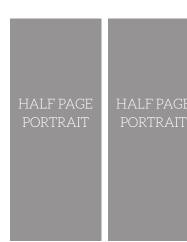

## SIZE QUOTED AS WIDTH AND HEIGHT

FULL PAGE 210MM X 297MM

HALF PAGE (LANDSCAPE) 210MM X 148.5MM

HALF PAGE (PORTRAIT) 105MM X 297MM

QUARTER PAGE 105MM X 148.5MM

3MM BLEED REQUIRED ON ALL ADVERTS. PLEASE KEEP TEXT AT LEAST 12MM FROM ALL INNER EDGES.