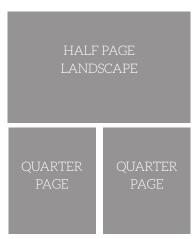

## SIZE QUOTED AS WIDTH AND HEIGHT

FULL PAGE 210MM X 297MM

HALF PAGE (LANDSCAPE) 210MM X 148.5MM

HALF PAGE (PORTRAIT) 105MM X 297MM

QUARTER PAGE 105MM X 148.5MM

3MM BLEED REQUIRED ON ALL ADVERTS. PLEASE KEEP TEXT AT LEAST 12MM FROM ALL INNER EDGES.